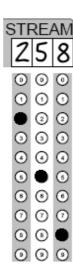

# Stream Section

If you are required to enter a stream then it will go in the Stream section.

The example below shows a Stream of 258.

Stream Section Blank

Stream Section Example