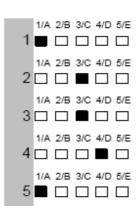

#### **Answer Section**

On the Teleform sheet under the heading *General Purpose Answer Sheet* is the start of the *Answer Section*.

The example below shows answers for questions 1 to 5.

| Question | Answer |  |
|----------|--------|--|
| 1        | Α      |  |
| 2        | С      |  |
| 3        | С      |  |
| 4        | D      |  |
| 5        | Α      |  |

| 1 | <br> | <br>4/D |  |
|---|------|---------|--|
| 2 | <br> | <br>4/D |  |
| 3 | <br> | <br>4/D |  |
| 4 | <br> | <br>4/D |  |
| 5 | <br> | <br>4/D |  |

**Answer Section Blank** 

**Answer Section Example** 