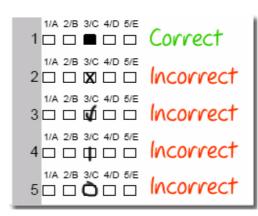

# Filling in your answers

You must NOT tick, circle, or cross the answer box as it will not scan properly and you will not get the marks for the question. You need to fill in the entire region with a dark pencil to ensure that it is processed correctly.

The diagram to the right has some common errors. You need to ensure that you fill in the entire box.