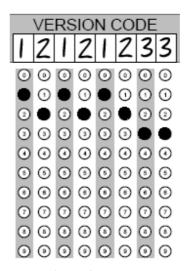

### Version Code Section

If your assessment is versioned then you will need to enter the version number into the Version Code section.

The example below shows a Version Code of 12121233.

Version Code Section Blank

Version Code Section Example