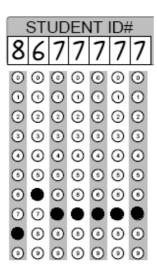

#### STUDENT ID# Section

Fill in your Student ID Number in the STUDENT ID# section.

Also fill in one column for each digit of your Student ID Number.

The example below shows a Student ID Number of 8677777.

STUDENT ID# Section Blank

STUDENT ID# Section Example