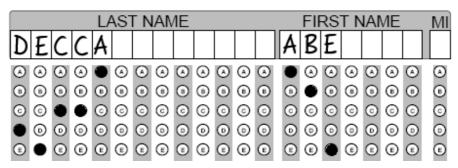

#### Name Section

You need to write your name in the blank boxes at the top of the *Names* section.

You also need to shade in one letter of your name in each column.

If you run out of space, just put in the letters you can fit in the space available.

The *MI* column is for the initials of your middle name – this is not required to fill in.

The example below shows Abe Decca's name being entered.

Name Section Example