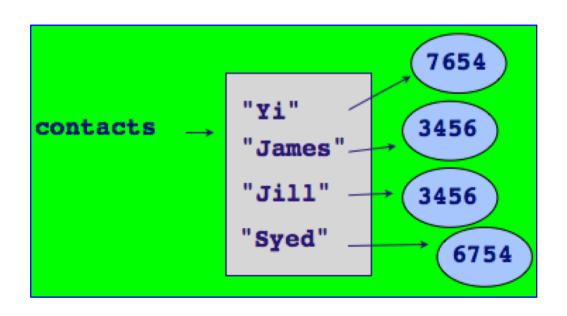

# Creating a dictionary which contains pairs A dictionary object can be initialised with key-value pairs:

Each associated pair is separated by ':' and the pairs are separated by commas.

```
def main():
  english_italian = {"yes":"si", "bye":"ciao", "no":"no",
                          "maybe":"forse", "thank you":"grazie"}
  print(english italian)
  contacts = {"Jill": 3456, "James": 3456, "Yi": 7654,
                                                    "Syed": 6754}
  print(contacts)
main()
{ 'maybe': 'forse', 'bye': 'ciao', 'yes': 'si', 'no': 'no',
'thank you': 'grazie'}
{'Yi': 7654, 'Jill': 3456, 'Syed': 6754, 'James': 3456}
```

## Visualising the dictionary

Note: when the key-value pairs are printed, the order is not predictable.