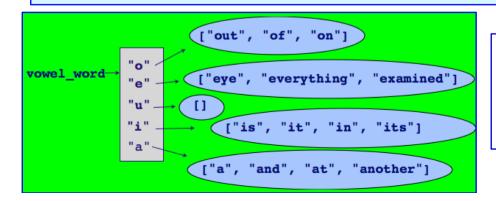

"Story.txt" is a text file. The following program reads the text from the file, converts it to lower case, and creates a dictionary of all the **unique** words which start with a vowel ("a", "e", "i", "o", "u"). Note: the key is the vowel and each word is added to the corresponding associated list (the associated list grows as the text is processed).

main()
```

```
e - ['eye,', 'everything', 'examined']
u - []
i - ['is', 'it', 'in', 'its']
o - ['out', 'of', 'on']
a - ['a', 'and', 'at', 'another']
```

Note: For this program, the punctuation has been left in the text. This means that the word 'eye' is a different word to the word 'eye,'.

#### Story.txt

A small trouble is like a pebble Hold it too close to your eye and it fills the whole world and puts everything out of focus Hold it at the proper distance and it can be examined and properly classified Throw it at your feet and it can be seen in its true setting just another tiny bump on the pathway of life