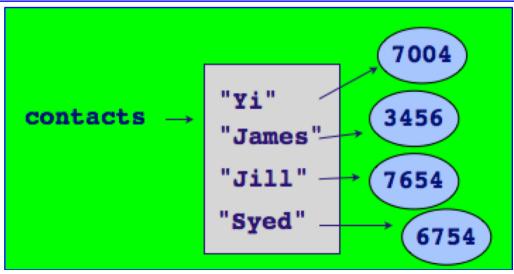

# Adding a pair to the dictionary

Key-value pairs can be added to the dictionary using assignment statements. For example,

```
{'Jerry': 7004, 'Syed': 6754, 'Yi': 7654, 'Mark': 7654, 'Jill': 3456, 'James': 3456}
```

**Note:** when the key-value pairs are printed, the order is not predictable.