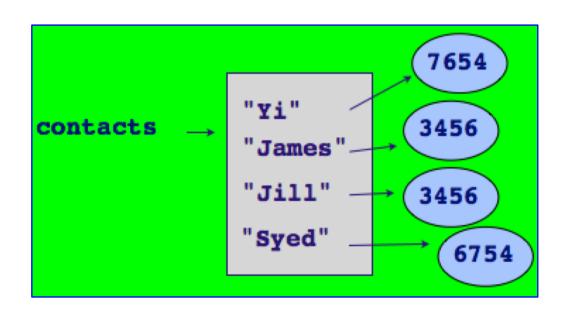

# Access the value associated with a key

The value associated with a certain key can be accessed using square brackets (enclosing the key):

```
def main():
  contacts = {"Jill": 3456, "James": 3456, "Yi": 7654,
                                                  "Syed": 6754}
  name1 = "Jill"
  name2 = "James"
  print(name1, "is at extension:", contacts[name1])
  if contacts[name1] == contacts[name2]:
      print(name2, "has the same extension")
main()
                                                        7654
Jill is at extension: 3456
                               contacts
                                                        3456
James has the same extension
                                                        3456
                                                          6754
```