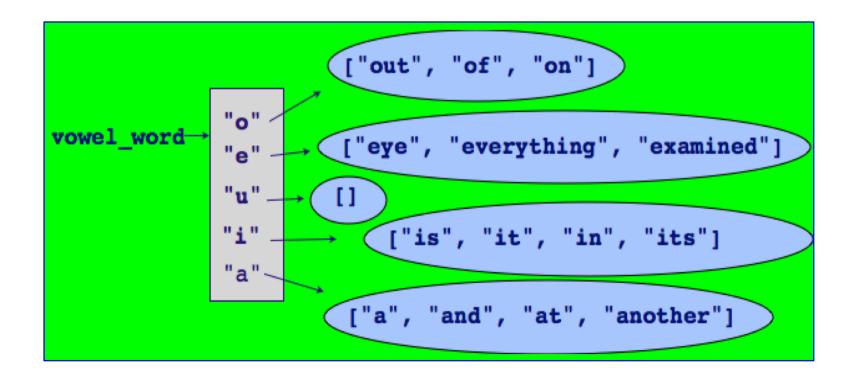

"Story.txt" is a text file. The following program reads the text from the file, converts it to lower case, and creates a dictionary of all the **unique** words which start with a vowel ("a", "e", "i", "o", "u"). Note: the key is the vowel and each word is added to the corresponding associated list (the associated list grows as the text is processed).

main()
```

```
e - ['eye,', 'everything', 'examined']
u - []
i - ['is', 'it', 'in', 'its']
o - ['out', 'of', 'on']
a - ['a', 'and', 'at', 'another']
```

Note: For this program, the punctuation has been left in the text. This means that the word 'eye' is a different word to the word 'eye,'.

#### Story.txt

A small trouble is like a pebble Hold it too close to your eye and it fills the whole world and puts everything out of focus Hold it at the proper distance and it can be examined and properly classified Throw it at your feet and it can be seen in its true setting just another tiny bump on the pathway of life