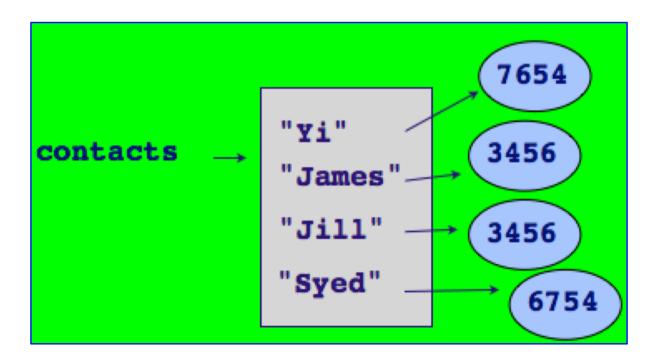

# Traversing the pairs in the dictionaries

Use a **for** ... **in** loop to traverse (visit) each **key** in the dictionary:

```
def main():
  contacts = {"Jill": 3456, "James": 3456, "Yi": 7654,
                                                    "Syed": 6754}
  for name in contacts:
     print(name , "-", contacts[name])
                                            Yi - 7654
main()
                                            Jill - 3456
                                            Syed - 6754
         Same code
                                            James - 3456
def main():
  contacts = [ { "Jill": 3456, "James": 3456, "Yi": 7654,
                                                    "Syed": 6754}
  for key in contacts:
     print(key, "-", contacts[key])
main()
```